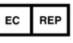

#### STEP 1.

Loosen the fastening After loosening the fixing belt, the fixed edges on both sides can be removed and re-fixed according to the needs of the individual (please fasten both sides firmly) (Fig 1a). **STEP 2**.

The center of the gap on both sides is aligned with and wrapped around the center of the knee (Fig. 2b) **STEP 3.** 

Fasten the straps. Hold both sides with your hands to prevent movement. And fasten the straps 1/2 in turn. Then tie the strap 3 / 4 / 5 / 6 (around the leg through the strap buckle and fasten it in the opposite direction (Fig3c-4d)

#### NOTICE:

Fasten the strap on upper thigh, not too tight. Too tight may lead to slow blood circulation or downward movement of the bracket. Adjust the position of the straps and bracing if necessary.