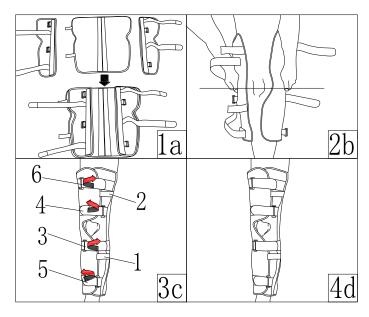

#### STEP 1.

Loosen the fastening After loosening the fixing belt, the fixed edges on both sides can be removed and re-fixed according to the needs of the individual (please fasten both sides firmly) (Fig 1a). **STEP 2**.

The center of the gap on both sides is aligned with and wrapped around the center of the knee (Fig. 2b) **STEP 3.** 

Fasten the straps. Hold both sides with your hands to prevent movement. And fasten the straps 1/2 in turn. Then tie the strap 3 / 4 / 5 / 6 (around the leg through the strap buckle and fasten it in the opposite direction (Fig3c-4d)

#### NOTICE:

Fasten the strap on upper thigh, not too tight. Too tight may lead to slow blood circulation or downward movement of the bracket. Adjust the position of the straps and bracing if necessary.